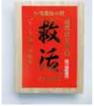

### <Company' s comment>

Tenshido Seiyaku is a pharmaceutical company located in Asuka Village, Nara. In 1895, we started producing and selling medicines as "Komeda Tenshindo Yakubo", and in 1965 we became known as Tenshindo Seiyaku. Our main products are an antipyretic analgesic called "Mimizu Ippusan", along with the tonic "Kyukatsu Ace", which both contain natural ingredients. We currently produce around 20 varieties of medicines and supplements.

Tenshindo Seiyaku

Company building

Mimizu Ippusan antipyretic analgesic

Kyukatsu cardiotonic

Shin Aroseron digestive medicine

<Inquiries> http://www.tenshindo.co.jpでインターネット販売中

Kyukatsu Ace tonic

Slim Carbogen 22 supplement