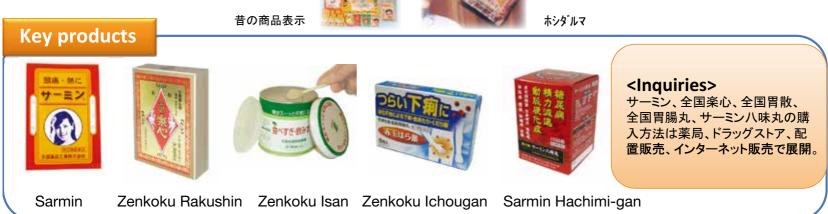

### <Company' s comment>

Hosokawa Seizaisho (Sarmin Hompo) was founded in 1928 as a producer of the headache medicine Sarmin. In 1949, the Hosokawa Seiyaku Company was incorporated and in 1964 changed its name to Zenkoku Yakuhin Kogyo. Since then, we have developed an array of new products such as Kampo Sarmin Hachimi-gan, Wakan Zenkoku Icho-gan, and the antacid Zenkoku Isan.

# Key productsImage: Signed state of the state of

upset stomach)