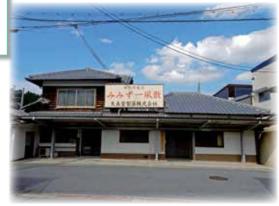

### <Company' s comment>

Tenshido Seiyaku is a pharmaceutical company located in Asuka Village, Nara. In 1895, we started producing and selling medicines as "Komeda Tenshindo Yakubo", and in 1965 we became known as Tenshindo Seiyaku. Our main products are an antipyretic analgesic called "Mimizu Ippusan", along with the tonic "Kyukatsu Ace", which both contain natural ingredients. We currently produce around 20 varieties of medicines and supplements.

Tenshindo Seiyaku

Company building

Mimizu Ippusan antipyretic analgesic

Kyukatsu cardiotonic

Shin Aroseron digestive medicine

<Inquiries> http://www.tenshindo.co.jpでインターネット販売中

Kyukatsu Ace tonic

Slim Carbogen 22 supplement